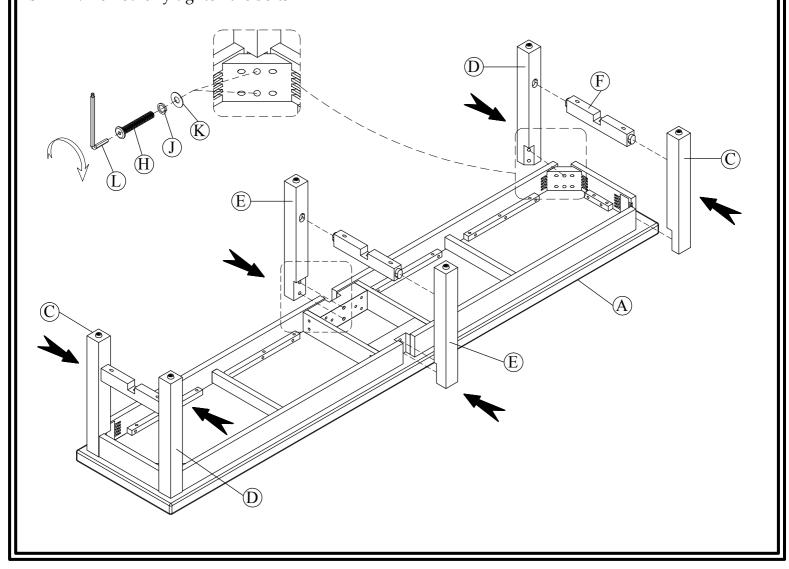

BE ASSEMBLED BY TWO PEOPLE on a soft surface such as a blanket or carpet.

STEP 1: Do not fully tighten the bolts

Rosalie Page 2 of 2 Riverside Dining Room Made in Viet Nam FURNITURE Assembly Instructions 30723 - 82" Dining Bench email: info@riverside-furniture.com STEP 2: STEP 3: Using the Allen key to tighten all bolts  $\widehat{\mathbf{G}}$ Velcro strip on Cushion Seat STEP 4: (B) Velcro tab on Cushion Seat Note: Pull the Velcro tab down attach to the Velcro strip located under the wood frame Adjustable Leveler **Bottom View**