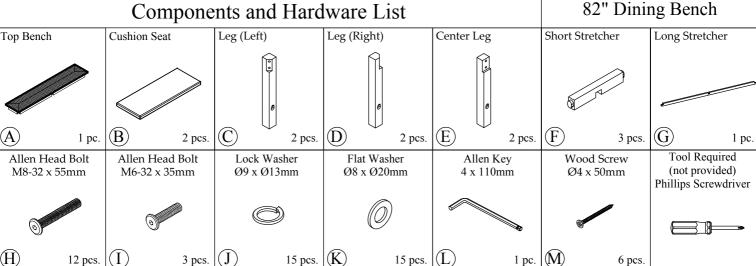

BE ASSEMBLED BY TWO PEOPLE on a soft surface such as a blanket or carpet.

STEP 1: Do not fully tighten the bolts

Rosalie Page 2 of 2 Riverside Dining Room Made in Viet Nam FURNITURE Assembly Instructions 30723 - 82" Dining Bench email: info@riverside-furniture.com STEP 2: STEP 3: Using the Allen key to tighten all bolts  $\widehat{\mathbf{G}}$ Velcro strip on Cushion Seat STEP 4: (B) Velcro tab on Cushion Seat Note: Pull the Velcro tab down attach to the Velcro strip located under the wood frame Adjustable Leveler **Bottom View**